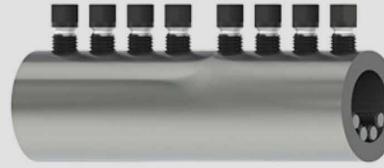

# The Universal Splicing System

Applications

References

### **Benefits**

- Site assembly with standard impact wrench.
- No need of bar end preparation.
- Readily available off the shelf.
- Ideal for concrete-embedded bars, repair and retrofit works, bent bars, etc.
- Type 2 splice as per ACI 318 requirements.
- Complies with BS 8110 and NF A35-020 standards.