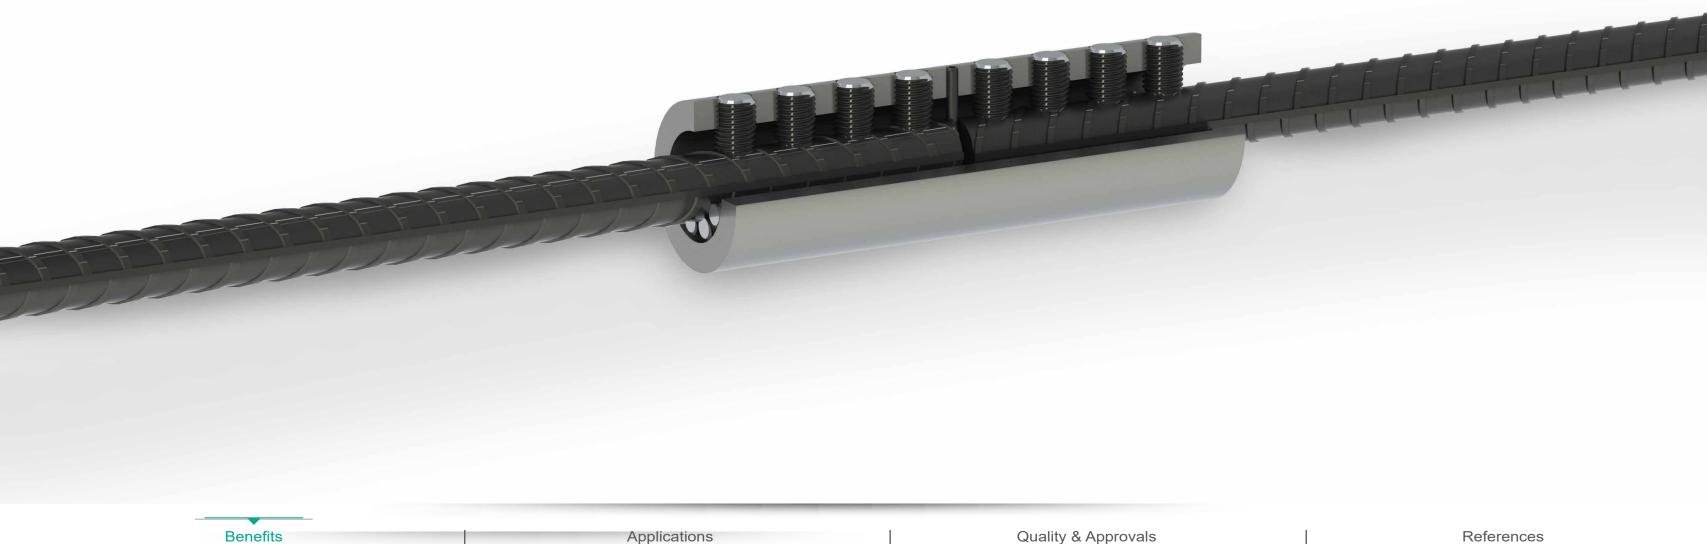

### **Benefits**

- Site assembly with standard impact wrench.
- No need of bar end preparation.
- Readily available off the shelf.
- Ideal for concrete-embedded bars, repair and retrofit works, bent bars, etc.
- Type 2 splice as per ACI 318 requirements.
- Complies with BS 8110 and NF A35-020 standards.