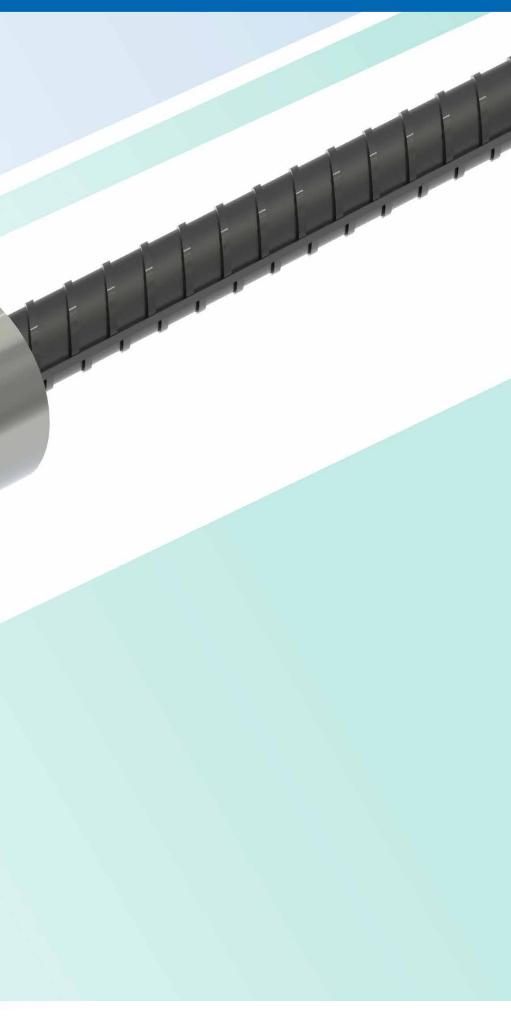

# The Universal Splicing System



Applications



References

### **Benefits**

- Site assembly with standard impact wrench.
- No need of bar end preparation.
- Readily available off the shelf.
- Ideal for concrete-embedded bars, repair and retrofit works, bent bars, etc.
- Type 2 splice as per ACI 318 requirements.
- Complies with BS 8110 and NF A35-020 standards.



## **Applications**





## **Quality assurance**

( total

UKAS

ANAGEMENT

002



QSC-706

Dextra's Quality Management System complies with the requirements of:

- Bureau Veritas ISO 9001:2015 TH010882
- UK CARES ISO 9001:2015 1086
- ASME QSC-706

Each coupler is marked with symbols that enable to trace back to each raw material and production batch data.



•

Unitec couplers have been certified by the following authorities:



- ISO 6935-2 grade B500B
- as per BS 4449.