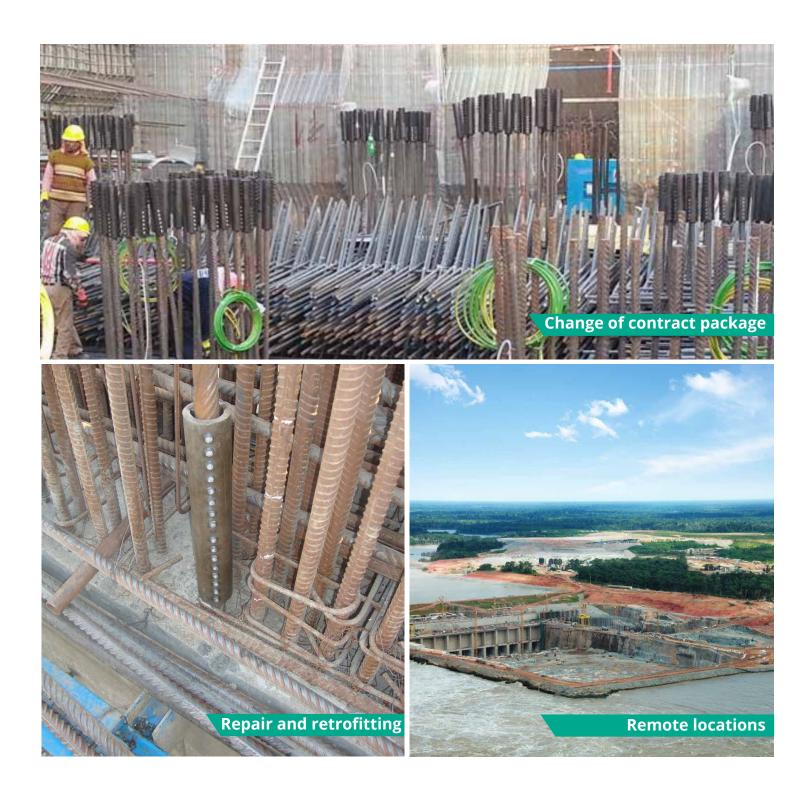

# The Universal Splicing System



Applications



References

### **Benefits**

- Site assembly with standard impact wrench.
- No need of bar end preparation.
- Readily available off the shelf.
- Ideal for concrete-embedded bars, repair and retrofit works, bent bars, etc.
- Type 2 splice as per ACI 318 requirements.
- Complies with BS 8110 and NF A35-020 standards.



## **Applications**





## **Quality assurance**

( total

UKAS

ANAGEMENT

002



QSC-706

Dextra's Quality Management System complies with the requirements of:

- Bureau Veritas ISO 9001:2015 TH010882
- UK CARES ISO 9001:2015 1086
- ASME QSC-706

Each coupler is marked with symbols that enable to trace back to each raw material and production batch data.



•

Unitec couplers have been certified by the following authorities:



- ISO 6935-2 grade B500B
- as per BS 4449.
- . 4449.
- A35080.



Transport Roads & Maritime Services

Z-1.3-288

NSW

- Ø 12 to 40mm.





N° M10/013









Benefits

**Quality & Approvals** 

IAPMO for use with bar size #4 through #14: • ASTM A615 grade 60, 75 and 80 • ASTM A705 grade 60 and 80

UK CARES for use with grade B500B and B500C and bars Ø 12 to 40mm

UK CARES for use w